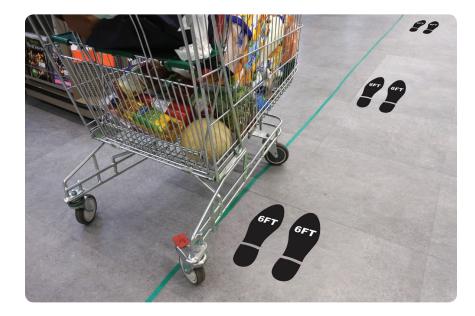

#### FOOTPRINT FLOOR GRAPHICS

Help keep social distancing top of mind with anti-skid floor decals. Choose a color from the options shown, customize our pre-designed sizes and styles, or submit your own custom graphics.

- B Fully Customizable
- ➡ Free Delivery
- 🕭 On-Site Installation Available
- 🗲 Fast Turnaround

SET OF 2 FOOTPRINTS.....\$4.25