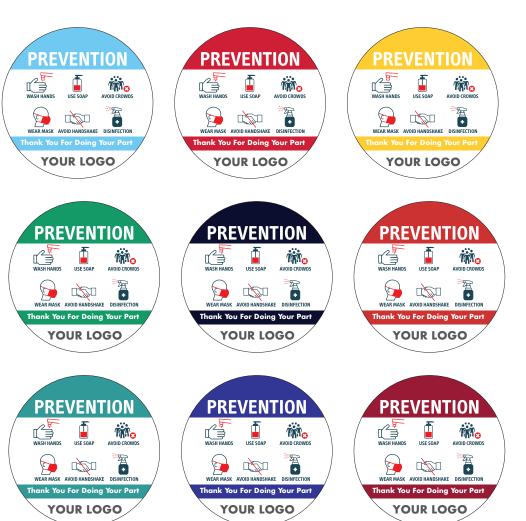

#### **PREVENTION WALL DECALS**

Help keep employees and customers informed with prevention protocol wall decals. Choose a color from the options shown, customize our pre-designed sizes and styles, or submit your own custom graphics. Printed on a removable vinyl.

- B Fully Customizable
- ➡ Free Delivery
- 🕭 On-Site Installation Available
- 🗲 Fast Turnaround

| 8.5×11 | \$5.99  |
|--------|---------|
| 18x24  | \$13.48 |