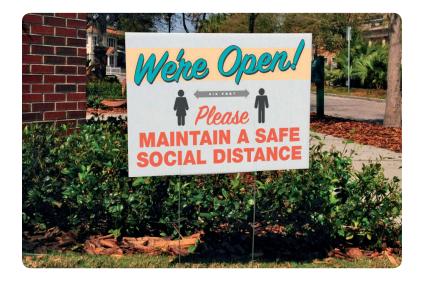

# **YARD SIGNS**

We're Open!

#### WE'RE OPEN YARD SIGNS

Let your customers know you're open with custom yard signs. Choose a color from the options shown, customize our pre-designed sizes and styles, or submit your own custom graphics. All prices below include wire H-stakes.

- B Fully Customizable
- ➡ Free Delivery
- Fast Turnaround

|       | SINGLE SIDED | DOUBLE SIDED |
|-------|--------------|--------------|
| 18x24 | \$23.00ea    | \$41.00ea    |
| 24x36 | \$44.00ea    | \$80.00ea    |