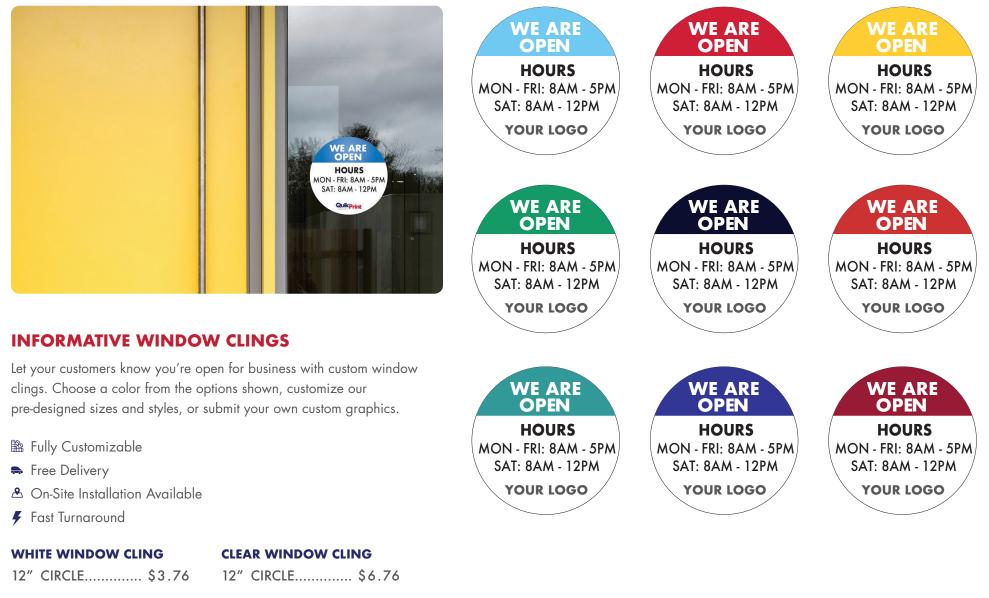

# WINDOW CLINGS

We're open!

#### **INFORMATIVE WINDOW CLINGS**

Let your customers know you're open for business with custom window clings. Choose a color from the options shown, customize our pre-designed sizes and styles, or submit your own custom graphics.

- B Fully Customizable
- ➡ Free Delivery
- 🕭 On-Site Installation Available
- 🗲 Fast Turnaround

| WHITE WINDOW CLING | CLEAR WINDOW CLING |
|--------------------|--------------------|
| 8.5x11\$2.85       | 8.5x11\$4.79       |
| 18x24 \$8.54       | 18x24\$17.54       |