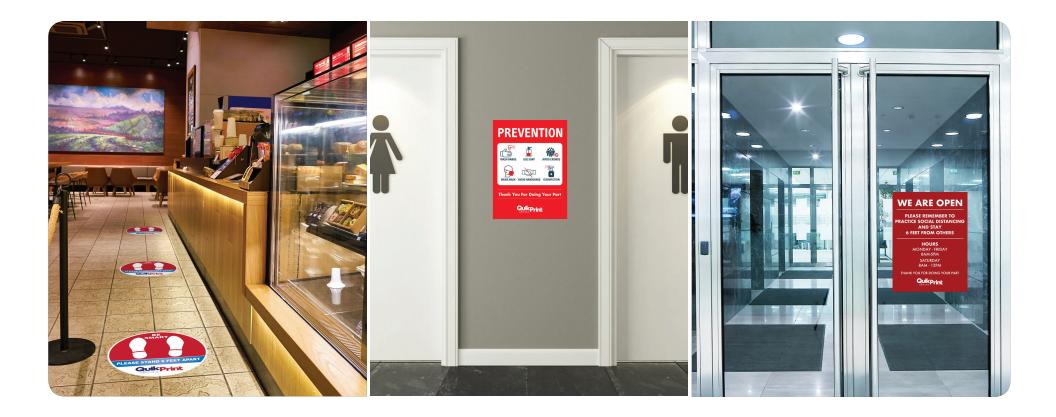

# Social Distancing Awareness SAFETY SIGNAGE

Be Smart, Stay Apart!

#### **CUSTOM FLOOR GRAPHICS**

Help keep social distancing top of mind with anti-skid floor decals. Choose a color from the options shown, customize our pre-designed sizes and styles, or submit your own custom graphics.

#### Prevention Protocol

#### **PREVENTION WALL DECALS**

Help keep employees and customers informed with prevention protocol wall decals. Choose a color from the options shown, customize our pre-designed sizes and styles, or submit your own custom graphics. Printed on a removable vinyl.

# WINDOW CLINGS

We're open!

#### **INFORMATIVE WINDOW CLINGS**

Let your customers know you're open for business with custom window clings. Choose a color from the options shown, customize our pre-designed sizes and styles, or submit your own custom graphics.