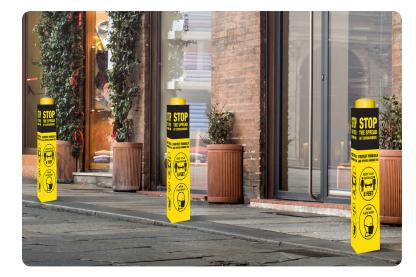

# **BOLLARD COVERS**

Stop the Spread

#### **BOLLARD COVERS**

Help patrons safely mind their distance with custom bollard covers. Choose a color from the options shown, customize our pre-designed sizes and styles, or submit your own custom graphics. Our template stands 46" tall and fits a 4" bollard. Templates are available to help with custom designs.

- B Fully Customizable
- ➡ Free Delivery
- 🕭 On-Site Installation Available
- 🗲 Fast Turnaround

BOLLARD COVER.....\$29.99 ea