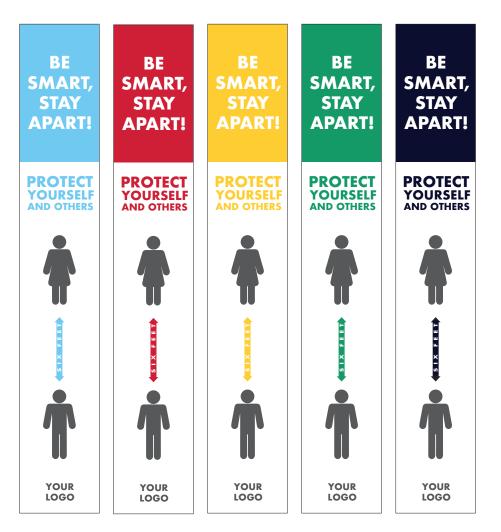

# **BOLLARD COVERS**

Be Smart, Stay Apart!

#### **BOLLARD COVERS**

Help patrons safely mind their distance with custom bollard covers. Choose a color from the options shown, customize our pre-designed sizes and styles, or submit your own custom graphics. Our template stands 46" tall and fits a 4" bollard. Templates are available to help with custom designs.

- B Fully Customizable
- ➡ Free Delivery
- 🕭 On-Site Installation Available
- 🗲 Fast Turnaround

BOLLARD COVER.....\$29.99 ea