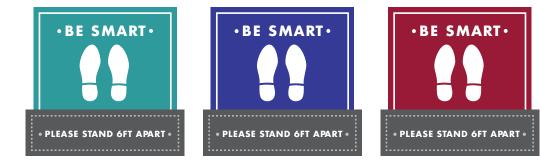

#### **CUSTOM FLOOR GRAPHICS**

Help keep social distancing top of mind with anti-skid floor decals. Choose a color from the options shown, customize our pre-designed sizes and styles, or submit your own custom graphics.

- B Fully Customizable
- ➡ Free Delivery
- 🕭 On-Site Installation Available
- 🗲 Fast Turnaround

| 12″ | SQUARE\$5.99 |
|-----|--------------|
|     |              |

18" SQUARE.....\$13.48

Logo Labels