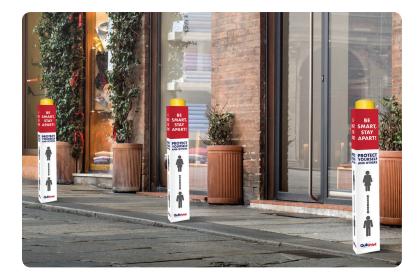

# **BOLLARD COVERS**

Be Smart, Stay Apart!

#### **BOLLARD COVERS**

Help patrons safely mind their distance with custom bollard covers. Choose a color from the options shown, customize our pre-designed sizes and styles, or submit your own custom graphics. Our template stands 46" tall and fits a 4" bollard. Templates are available to help with custom designs.

- B Fully Customizable
- ➡ Free Delivery
- 🕭 On-Site Installation Available
- 🗲 Fast Turnaround

BOLLARD COVER.....\$29.99 ea