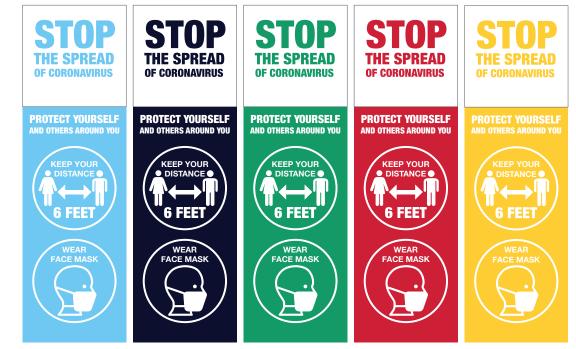

# **BOLLARD COVERS**

Stop the Spread

#### **BOLLARD COVERS**

Help patrons safely mind their distance with custom bollard covers. Choose a color from the options shown, customize our pre-designed sizes and styles, or submit your own custom graphics. Our template stands 46" tall and fits a 4" bollard. Templates are available to help with custom designs.

- B Fully Customizable
- ➡ Free Delivery
- 🕭 On-Site Installation Available
- 🗲 Fast Turnaround

BOLLARD COVER.....\$29.99 ea