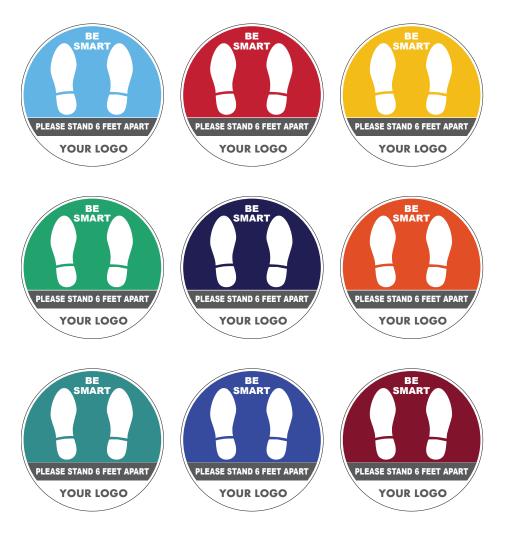

#### **CUSTOM LOGO FLOOR GRAPHICS**

Help keep social distancing top of mind with anti-skid floor decals. Add your logo to one of the options shown, customize our pre-designed sizes and styles, or submit your own custom graphics.

- B Fully Customizable
- ➡ Free Delivery
- 🕭 On-Site Installation Available
- 🗲 Fast Turnaround
- 12" CIRCLE.....\$5.99
- 18" CIRCLE.....\$13.48

Logo Labels