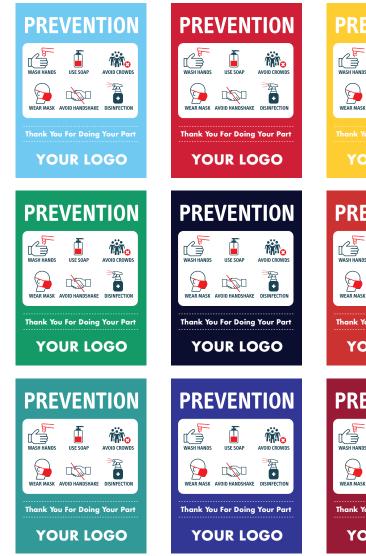

#### Prevention Protocol

#### **PREVENTION WALL DECALS**

Help keep employees and customers informed with prevention protocol wall decals. Choose a color from the options shown, customize our pre-designed sizes and styles, or submit your own custom graphics. Printed on a removable vinyl.

- B Fully Customizable
- ➡ Free Delivery
- 🕭 On-Site Installation Available
- 🗲 Fast Turnaround

| 8.5×11 | \$5.99  |
|--------|---------|
| 18x24  | \$13.48 |