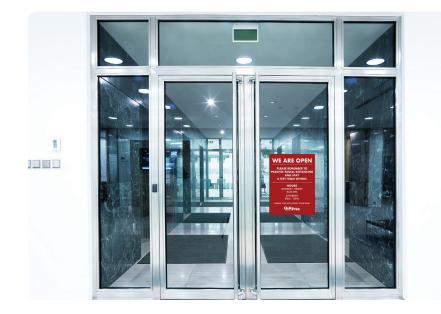

# WINDOW CLINGS

We're open!

#### **INFORMATIVE WINDOW CLINGS**

Let your customers know you're open for business with custom window clings. Choose a color from the options shown, customize our pre-designed sizes and styles, or submit your own custom graphics.

- B Fully Customizable
- ➡ Free Delivery
- 🕭 On-Site Installation Available
- 🗲 Fast Turnaround

| WHITE WINDOW CLING | CLEAR WINDOW CLING |
|--------------------|--------------------|
| 8.5x11\$2.85       | 8.5x11\$4.79       |
| 18x24 \$8.54       | 18x24\$17.54       |