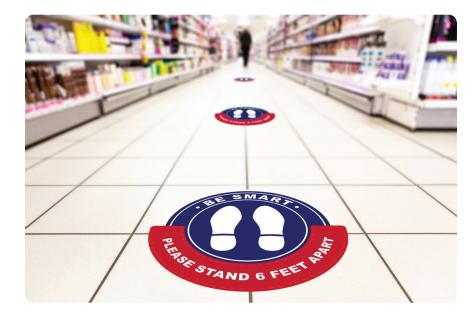

#### **CUSTOM FLOOR GRAPHICS**

Help keep social distancing top of mind with anti-skid floor decals. Choose a color from the options shown, customize our pre-designed sizes and styles, or submit your own custom graphics.

- B Fully Customizable
- ➡ Free Delivery
- 🕭 On-Site Installation Available
- 🗲 Fast Turnaround

| 12″ ( | CIRCLE | \$5.99 |
|-------|--------|--------|
|-------|--------|--------|

18" CIRCLE.....\$13.48

#### FOOTPRINT FLOOR GRAPHICS

Help keep social distancing top of mind with anti-skid floor decals. Choose a color from the options shown, customize our pre-designed sizes and styles, or submit your own custom graphics.

- B Fully Customizable
- ➡ Free Delivery
- 🕭 On-Site Installation Available
- 🗲 Fast Turnaround

SET OF 2 FOOTPRINTS.....\$4.25