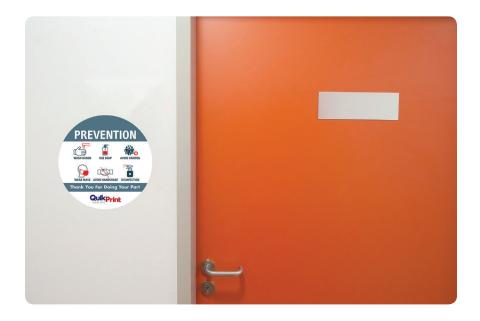

#### Prevention Protocol

#### **PREVENTION WALL DECALS**

Help keep employees and customers informed with prevention protocol wall decals. Choose a color from the options shown, customize our pre-designed sizes and styles, or submit your own custom graphics. Printed on a removable vinyl.

- B Fully Customizable
- ➡ Free Delivery
- 🕭 On-Site Installation Available
- 🗲 Fast Turnaround

| 8.5×11 | \$5.99  |
|--------|---------|
| 18x24  | \$13.48 |