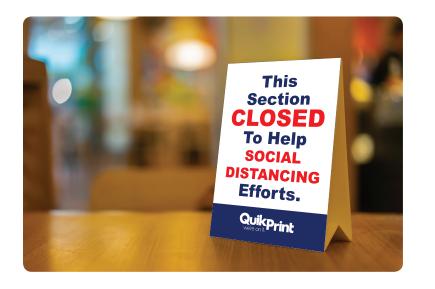

## **TABLE TENTS**

This Section Closed

#### **TABLE TENTS**

Help patrons safely find their seat with "this section closed" table tents. Choose a color from the options shown, customize our pre-designed sizes and styles, or submit your own custom graphics.

- B Fully Customizable
- ➡ Free Delivery
- 🗲 Fast Turnaround

| 5 TABLE TENTS  | \$7.50 ea |
|----------------|-----------|
| 10 TABLE TENTS | \$4.15 ea |
| 15 TABLE TENTS | \$3.10 ea |
| 20 TABLE TENTS | \$2.50 ea |
| 25 TABLE TENTS | \$2.20 ea |