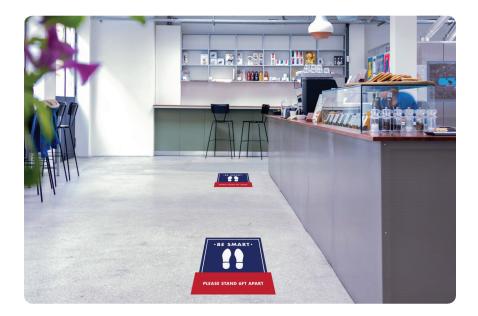

#### FOOTPRINT FLOOR GRAPHICS

Help keep social distancing top of mind with anti-skid floor decals. Choose a color from the options shown, customize our pre-designed sizes and styles, or submit your own custom graphics.

- B Fully Customizable
- ➡ Free Delivery
- 🕭 On-Site Installation Available
- 🗲 Fast Turnaround

SET OF 2 FOOTPRINTS.....\$4.25