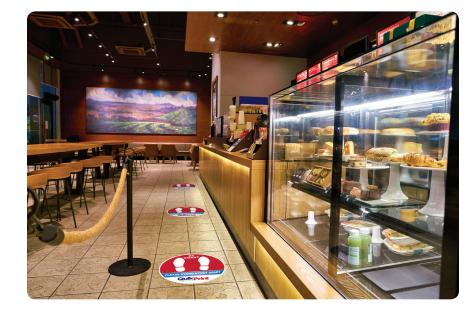

#### **CUSTOM FLOOR GRAPHICS**

Help keep social distancing top of mind with anti-skid floor decals. Choose a color from the options shown, customize our pre-designed sizes and styles, or submit your own custom graphics.

- B Fully Customizable
- ➡ Free Delivery
- 🕭 On-Site Installation Available
- 🗲 Fast Turnaround

| 12″ ( | CIRCLE | \$5.99 |
|-------|--------|--------|
|-------|--------|--------|

18" CIRCLE.....\$13.48