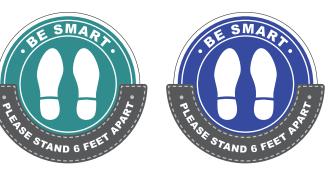

# Social Distancing Awareness SAFETY SIGNAGE

Be Smart, Stay Apart!

#### **CUSTOM FLOOR GRAPHICS**

Help keep social distancing top of mind with anti-skid floor decals. Choose a color from the options shown, customize our pre-designed sizes and styles, or submit your own custom graphics.