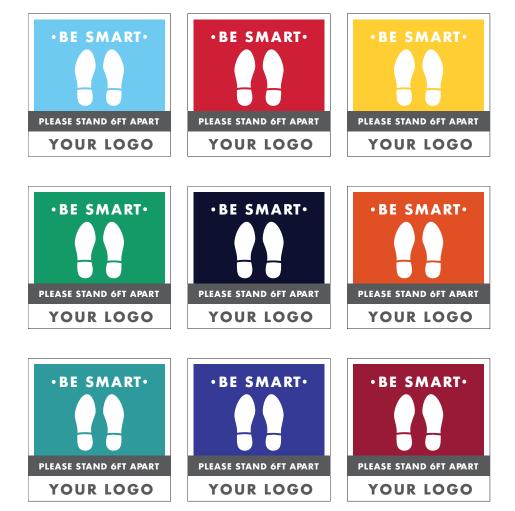

#### **CUSTOM LOGO FLOOR GRAPHICS**

Help keep social distancing top of mind with anti-skid floor decals. Add your logo to one of the options shown, customize our pre-designed sizes and styles, or submit your own custom graphics.

- B Fully Customizable
- ➡ Free Delivery
- 🕭 On-Site Installation Available
- 🗲 Fast Turnaround
- 12" CIRCLE.....\$5.99
- 18" CIRCLE.....\$13.48

Logo Labels

- B Fully Customizable
- ➡ Free Delivery
- 🐣 On-Site Installation Available
- 🗲 Fast Turnaround
- 12" SQUARE.....\$5.99
- 18" SQUARE.....\$13.48

Footprint Floor Graphics