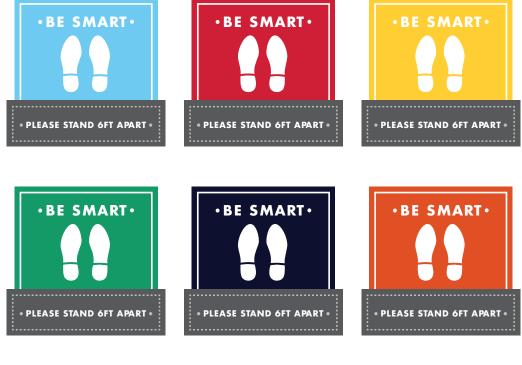

#### FOOTPRINT FLOOR GRAPHICS

Help keep social distancing top of mind with anti-skid floor decals. Choose a color from the options shown, customize our pre-designed sizes and styles, or submit your own custom graphics.

- B Fully Customizable
- ➡ Free Delivery
- 🕭 On-Site Installation Available
- 🗲 Fast Turnaround

SET OF 2 FOOTPRINTS.....\$4.25