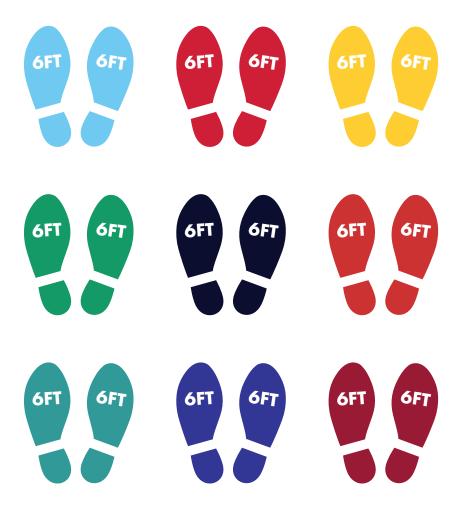

#### FOOTPRINT FLOOR GRAPHICS

Help keep social distancing top of mind with anti-skid floor decals. Choose a color from the options shown, customize our pre-designed sizes and styles, or submit your own custom graphics.

- B Fully Customizable
- ➡ Free Delivery
- 🕭 On-Site Installation Available
- 🗲 Fast Turnaround

SET OF 2 FOOTPRINTS.....\$4.25