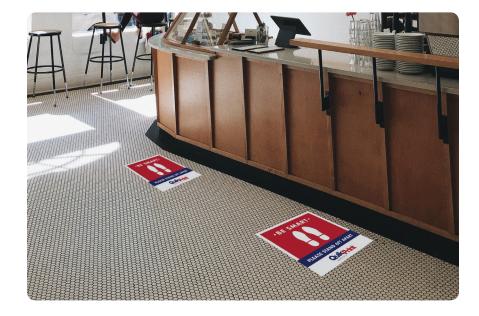

#### FOOTPRINT FLOOR GRAPHICS

Help keep social distancing top of mind with anti-skid floor decals. Choose a color from the options shown, customize our pre-designed sizes and styles, or submit your own custom graphics.

- B Fully Customizable
- ➡ Free Delivery
- 🕭 On-Site Installation Available
- 🗲 Fast Turnaround

SET OF 2 FOOTPRINTS.....\$4.25