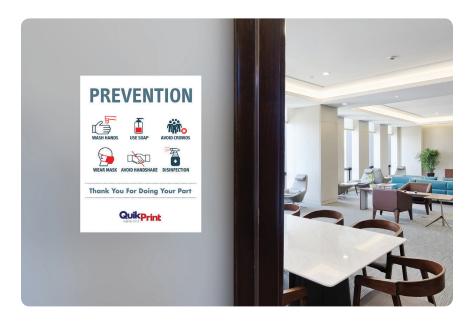

#### Prevention Protocol

#### **PREVENTION WALL DECALS**

Help keep employees and customers informed with prevention protocol wall decals. Choose a color from the options shown, customize our pre-designed sizes and styles, or submit your own custom graphics. Printed on a removable vinyl.

- B Fully Customizable
- ➡ Free Delivery
- 🕭 On-Site Installation Available
- 🗲 Fast Turnaround

| 8.5×11 | \$5.99  |
|--------|---------|
| 18x24  | \$13.48 |