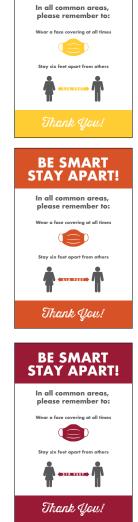

### Prevention Protocol

#### **PREVENTION WALL DECALS**

Help keep employees and customers informed with prevention protocol wall decals. Choose a color from the options shown, customize our pre-designed sizes and styles, or submit your own custom graphics. Printed on a removable vinyl.

- B Fully Customizable
- ➡ Free Delivery
- 🕭 On-Site Installation Available
- 🗲 Fast Turnaround

12" CIRCLE.....\$5.59