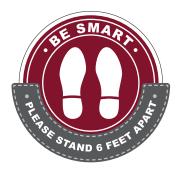

### Prevention Protocol

#### **PREVENTION WALL DECALS**

Help keep employees and customers informed with prevention protocol wall decals. Choose a color from the options shown, customize our pre-designed sizes and styles, or submit your own custom graphics. Printed on a removable vinyl.

- B Fully Customizable
- ➡ Free Delivery
- 🕭 On-Site Installation Available
- 🗲 Fast Turnaround

| 8.5×11 | \$5.99  |
|--------|---------|
| 17x23  | \$13.48 |