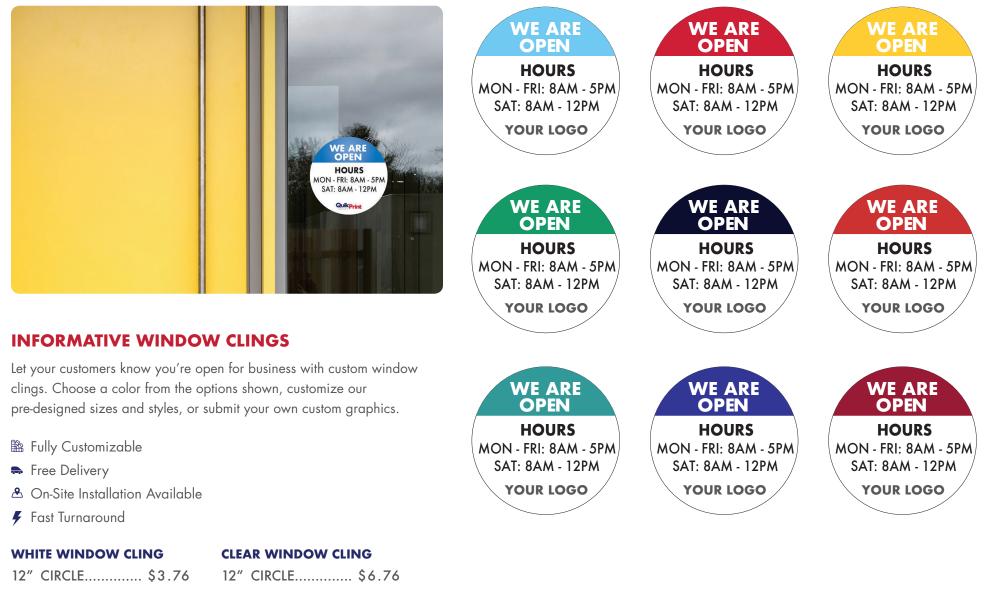

#### **INFORMATIVE WINDOW CLINGS**

Let your customers know you're open for business with custom window clings. Choose a color from the options shown, customize our pre-designed sizes and styles, or submit your own custom graphics.

- B Fully Customizable
- ➡ Free Delivery
- 🕭 On-Site Installation Available
- 🗲 Fast Turnaround

| WHITE WINDOW CLING | <b>CLEAR WINDOW CLI</b> | NG      |
|--------------------|-------------------------|---------|
| 8.5x11 \$2.8       | 35 8.5x11               | \$4.79  |
| 17x23 \$8.5        | 54 17x23                | \$17.54 |