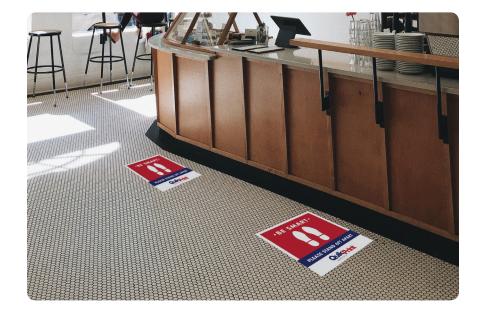

#### FOOTPRINT FLOOR GRAPHICS

Help keep social distancing top of mind with anti-skid floor decals. Choose a color from the options shown, customize our pre-designed sizes and styles, or submit your own custom graphics.

- 🖹 Fully Customizable
- ➡ Free Delivery
- 🐣 On-Site Installation Available
- 🗲 Fast Turnaround

SET OF 2 FOOTPRINTS......\$4.25