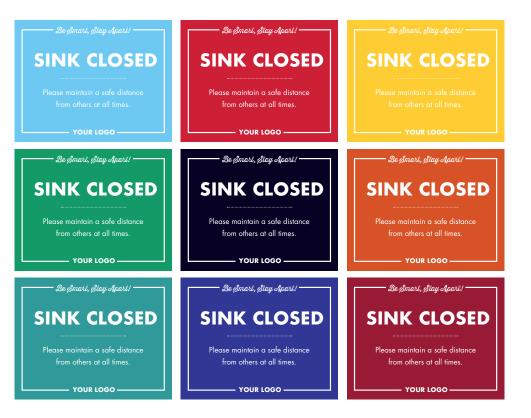

## **MIRROR CLINGS**

Sink Closed

#### SINK CLOSED DECALS

Help keep visitors distanced with sink closed decals. Choose a color from the options shown, customize our pre-designed sizes and styles, or submit your own custom graphics.

- Fully Customizable
- ➡ Free Delivery
- 🐣 On-Site Installation Available
- 🗲 Fast Turnaround

8.5x11.....\$2.85