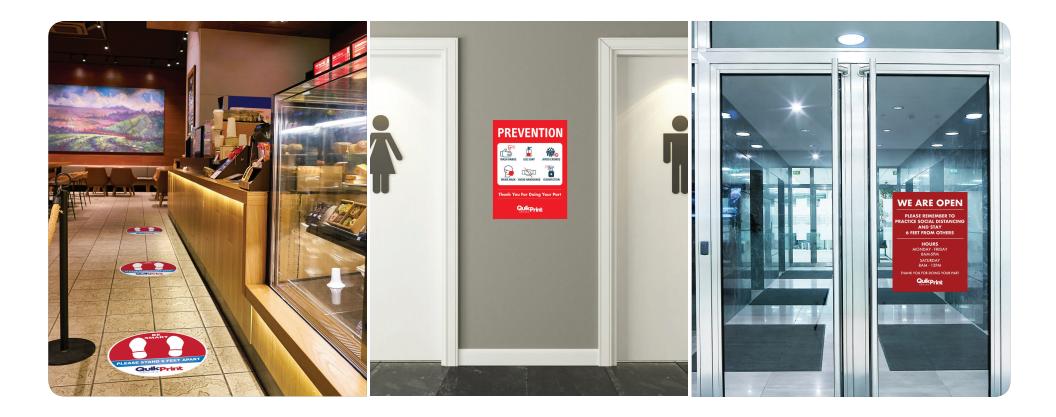

# Social Distancing Awareness SAFETY SIGNAGE

Be Smart, Stay Apart!

#### **CUSTOM FLOOR GRAPHICS**

Help keep social distancing top of mind with anti-skid floor decals. Choose a color from the options shown, customize our pre-designed sizes and styles, or submit your own custom graphics.

### Prevention Protocol

#### **PREVENTION WALL DECALS**

Help keep employees and customers informed with prevention protocol wall decals. Choose a color from the options shown, customize our pre-designed sizes and styles, or submit your own custom graphics. Printed on a removable vinyl.

## **LOBBY SIGNS**

Thank you for social distancing!

#### **LOBBY SIGNS**

Remind patrons and employees to keep their distance with standing lobby signs. Choose a color from the options shown, customize our pre-designed sizes and styles, or submit your own custom graphics. Signs and floor stands sold separately.

#### **INFORMATIVE WINDOW CLINGS**

Let your customers know you're open for business with custom window clings. Choose a color from the options shown, customize our pre-designed sizes and styles, or submit your own custom graphics.