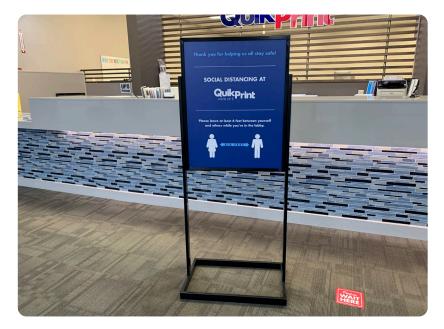

## **LOBBY SIGNS**

Thank you for social distancing!

#### **LOBBY SIGNS**

Remind patrons and employees to keep their distance with standing lobby signs. Choose a color from the options shown, customize our pre-designed sizes and styles, or submit your own custom graphics. Signs and floor stands sold separately.

- Image: Barbon Barbo
- ➡ Free Delivery
- Fast Turnaround

22x28 SINGLE SIDED FOAM BOARD + HARDWARE......\$138.49 ea 22x28 DOUBLE SIDED FOAM BOARD + HARDWARE......\$168.49 ea

We're open!