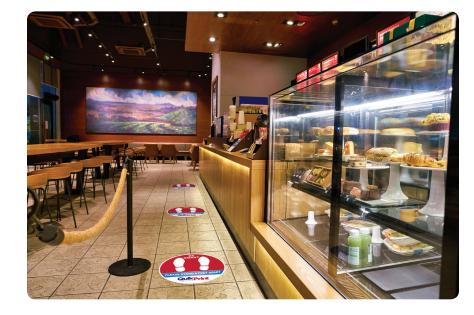

#### **CUSTOM FLOOR GRAPHICS**

Help keep social distancing top of mind with anti-skid floor decals. Choose a color from the options shown, customize our pre-designed sizes and styles, or submit your own custom graphics.

- B Fully Customizable
- ➡ Free Delivery
- 🕭 On-Site Installation Available
- 🗲 Fast Turnaround

| 12″ ( | CIRCLE | \$5.99 |  |
|-------|--------|--------|--|
|-------|--------|--------|--|

18" CIRCLE.....\$13.48