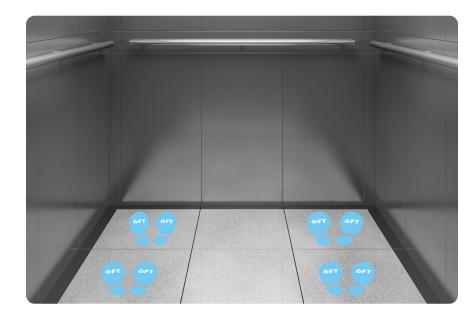

## **ELEVATOR DECALS**

Maximum Capacity

#### MAX CAPACITY ELEVATOR DECALS

Help keep visitors informed of new policies with elevator decals. Choose a color from the options shown, customize our pre-designed sizes and styles, or submit your own custom graphics. Printed on removable vinyl.