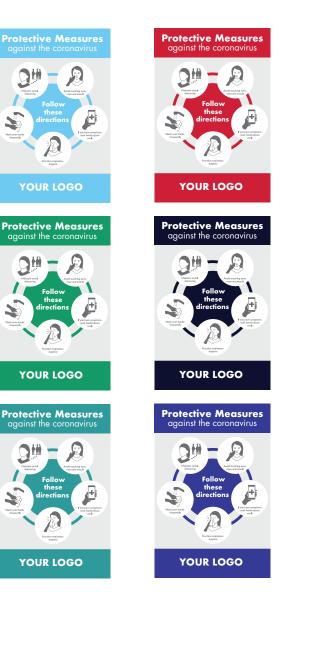

#### **Protective Measures**

#### **PROTECTIVE MEASURES WALL DECALS**

Help keep employees and customers informed with protective measures wall decals. Choose a color from the options shown, customize our pre-designed sizes and styles, or submit your own custom graphics. Printed on removable vinyl.

- B Fully Customizable
- ➡ Free Delivery
- 🕭 On-Site Installation Available
- 🗲 Fast Turnaround

| 8.5×11\$5.9 | 79 |
|-------------|----|
|             |    |

| 17x23 | 51; | 3.4 | 48 |
|-------|-----|-----|----|
|-------|-----|-----|----|