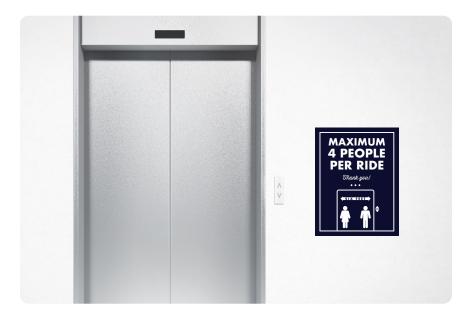

## **ELEVATOR DECALS**

Maximum Capacity

#### MAX CAPACITY ELEVATOR DECALS

Help keep visitors informed of new policies with elevator decals. Choose a color from the options shown, customize our pre-designed sizes and styles, or submit your own custom graphics. Printed on removable vinyl.