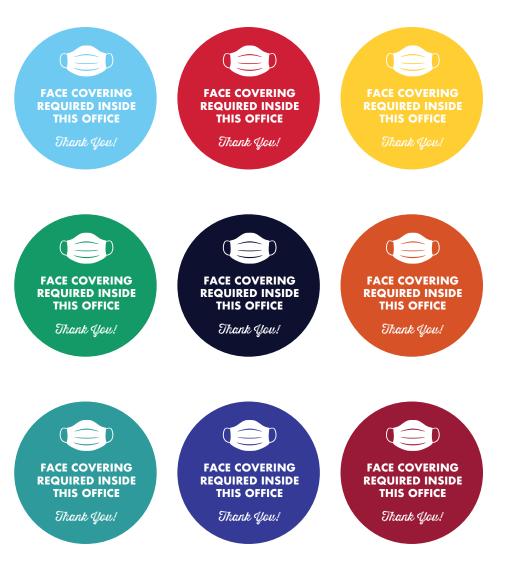

#### FACE MASK REQUIRED CLING

Help others remember to wear a face mask before entering. Choose a color from the options shown, customize our pre-designed sizes and styles, or submit your own custom graphics.

- B Fully Customizable
- ➡ Free Delivery
- 🕭 On-Site Installation Available
- 🗲 Fast Turnaround