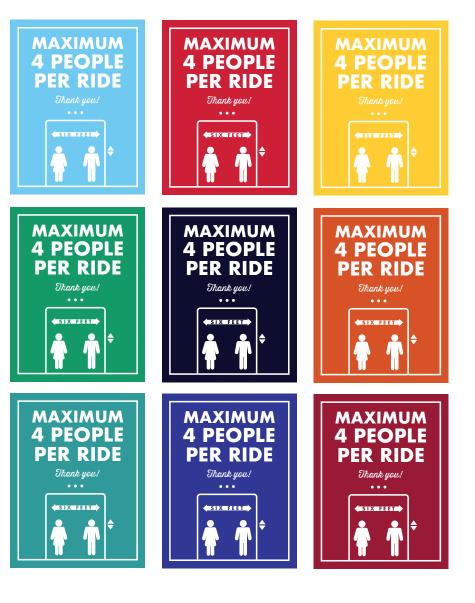

#### MAX CAPACITY ELEVATOR DECALS

Help keep visitors informed of new policies with elevator decals. Choose a color from the options shown, customize our pre-designed sizes and styles, or submit your own custom graphics. Printed on removable vinyl.

- B Fully Customizable
- ➡ Free Delivery
- 🕭 On-Site Installation Available
- 🗲 Fast Turnaround

8.5x11.....\$5.99

17x23.....\$13.48