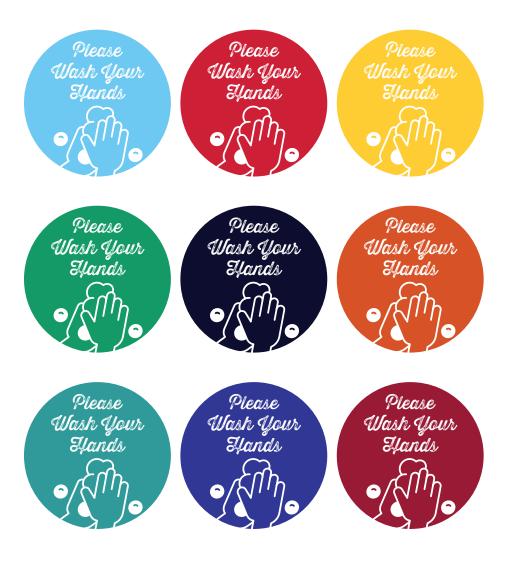

## **MIRROR CLINGS**

Wash Your Hands!

#### **PREVENTION MIRROR CLINGS**

Help keep prevention methods top of mind with bathroom mirror clings. Choose a color from the options shown, customize our pre-designed sizes and styles, or submit your own custom graphics.

- Fully Customizable
- ➡ Free Delivery
- 🕭 On-Site Installation Available
- 🗲 Fast Turnaround
- 4" CIRCLE......\$2.00
- 8″ CIRCLE......\$2.75