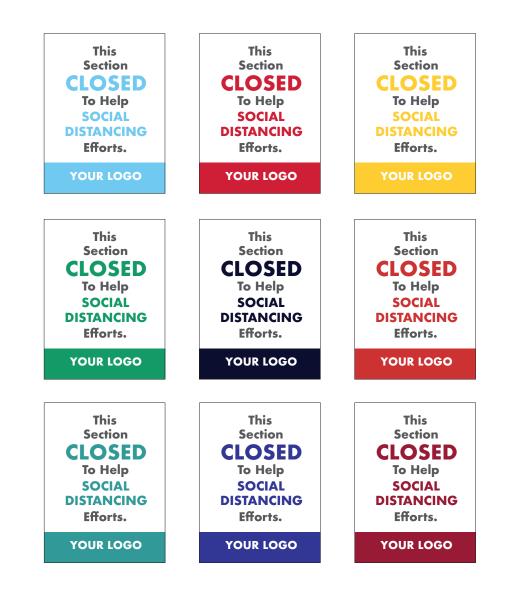

### **TABLE TENTS**

This Section Closed

#### **TABLE TENTS**

Help patrons safely find their seat with "this section closed" table tents. Choose a color from the options shown, customize our pre-designed sizes and styles, or submit your own custom graphics.

- B Fully Customizable
- ➡ Free Delivery
- 🗲 Fast Turnaround

| 5 TABLE TENTS  | \$7.50 ea |
|----------------|-----------|
| 10 TABLE TENTS | \$4.15 ea |
| 15 TABLE TENTS | \$3.10 ea |
| 20 TABLE TENTS | \$2.50 ea |
| 25 TABLE TENTS | \$2.20 ea |