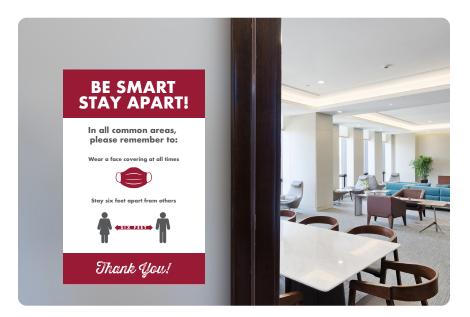

### Prevention Protocol

#### **PREVENTION WALL DECALS**

Help keep employees and customers informed with prevention protocol wall decals. Choose a color from the options shown, customize our pre-designed sizes and styles, or submit your own custom graphics. Printed on a removable vinyl.

- B Fully Customizable
- ➡ Free Delivery
- 🕭 On-Site Installation Available
- 🗲 Fast Turnaround

12" CIRCLE.....\$5.59