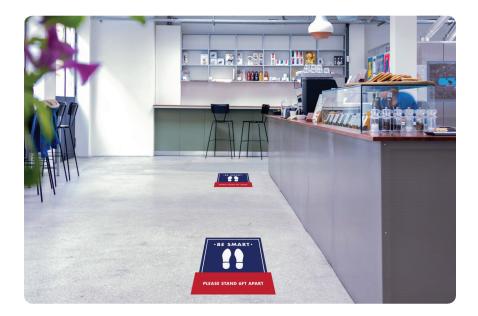

# Social Distancing Awareness SAFETY SIGNAGE

Be Smart, Stay Apart!

#### **CUSTOM FLOOR GRAPHICS**

Help keep social distancing top of mind with anti-skid floor decals. Choose a color from the options shown, customize our pre-designed sizes and styles, or submit your own custom graphics.

- B Fully Customizable
- ➡ Free Delivery
- 🕭 On-Site Installation Available
- 🗲 Fast Turnaround

| 12″ ( | CIRCLE | \$5.99 |  |
|-------|--------|--------|--|
|-------|--------|--------|--|

18" CIRCLE.....\$13.48