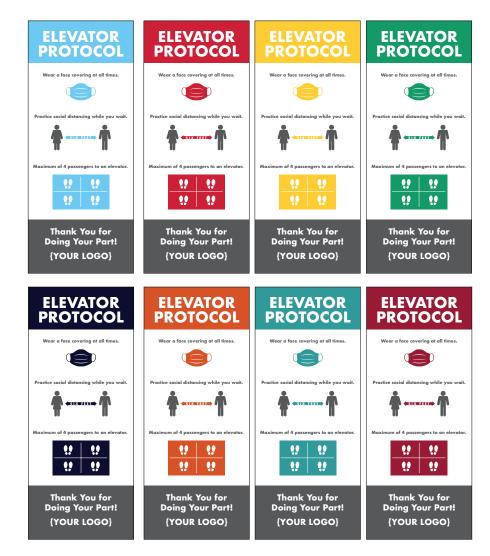

#### **ELEVATOR PROTOCOL LOBBY BANNERS**

Help keep visitors informed of new capacity policies with elevator decals. Choose a color from the options shown, customize our pre-designed sizes and styles, or submit your own custom graphics.

- B Fully Customizable
- ➡ Free Delivery
- 🗲 Fast Turnaround

33'x79'BANNER+STAND.....\$199.99