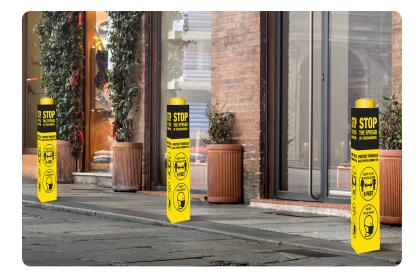

## **BOLLARD COVERS**

Stop the Spread

#### **BOLLARD COVERS**

Help patrons safely mind their distance with custom bollard covers. Choose a color from the options shown, customize our pre-designed sizes and styles, or submit your own custom graphics. Our template stands 46" tall and fits a 4" bollard. Templates are available to help with custom designs.

- B Fully Customizable
- ➡ Free Delivery
- 🕭 On-Site Installation Available
- 🗲 Fast Turnaround

BOLLARD COVER.....\$29.99 ea