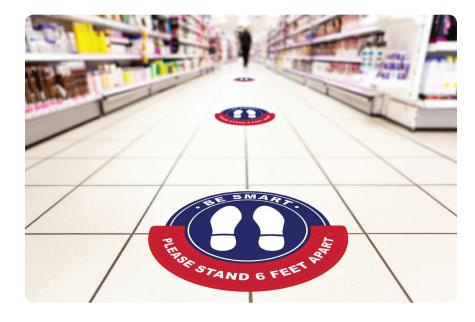

# Social Distancing Awareness SAFETY SIGNAGE

Be Smart, Stay Apart!

#### **CUSTOM FLOOR GRAPHICS**

Help keep social distancing top of mind with anti-skid floor decals. Choose a color from the options shown, customize our pre-designed sizes and styles, or submit your own custom graphics.

- B Fully Customizable
- ➡ Free Delivery
- 🕭 On-Site Installation Available
- 🗲 Fast Turnaround

| 12″ ( | CIRCLE | \$5.99 |  |
|-------|--------|--------|--|
|-------|--------|--------|--|

18" CIRCLE.....\$13.48