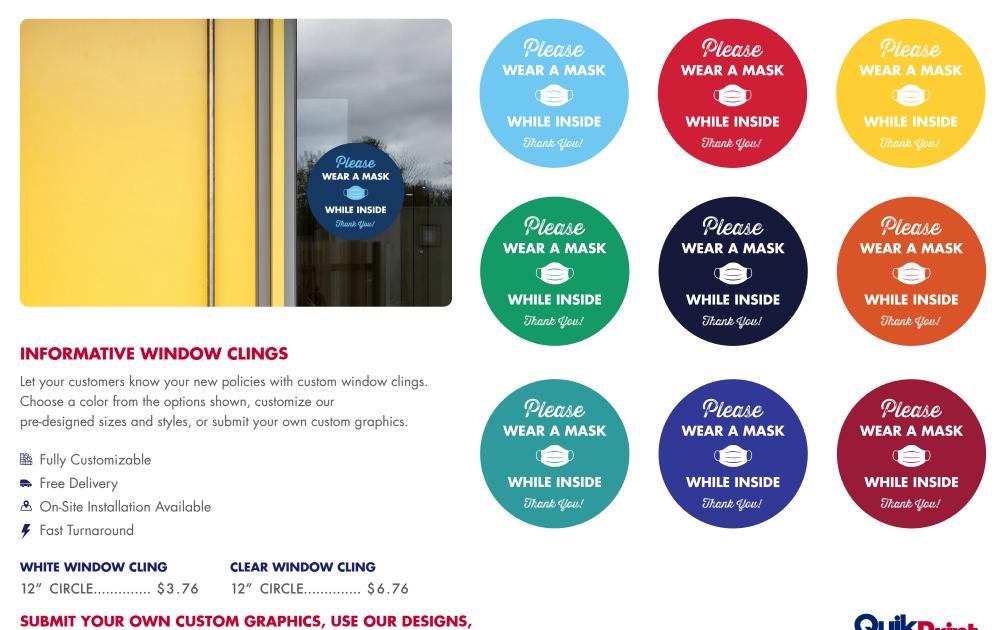

#### **INFORMATIVE WINDOW CLINGS**

Let your customers know you're open for business with custom window clings. Choose a color from the options shown, customize our pre-designed sizes and styles, or submit your own custom graphics.

- B Fully Customizable
- ➡ Free Delivery
- 🕭 On-Site Installation Available
- 🗲 Fast Turnaround

| WHITE WINDOW CLING | <b>CLEAR WINDOW CLI</b> | NG      |
|--------------------|-------------------------|---------|
| 8.5x11 \$2.8       | 35 8.5x11               | \$4.79  |
| 17x23 \$8.5        | 54 17x23                | \$17.54 |