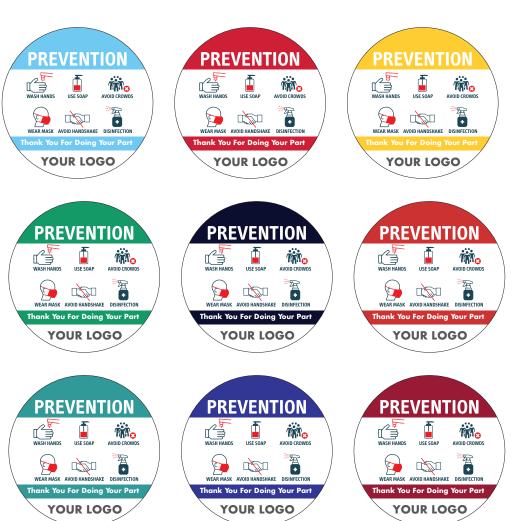

### Prevention Protocol

#### **PREVENTION WALL DECALS**

Help keep employees and customers informed with prevention protocol wall decals. Choose a color from the options shown, customize our pre-designed sizes and styles, or submit your own custom graphics. Printed on a removable vinyl.

- B Fully Customizable
- ➡ Free Delivery
- 🕭 On-Site Installation Available
- 🗲 Fast Turnaround

12" CIRCLE.....\$5.59