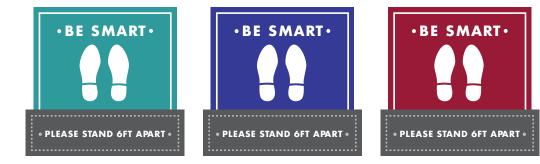

#### **CUSTOM FLOOR GRAPHICS**

Help keep social distancing top of mind with anti-skid floor decals. Choose a color from the options shown, customize our pre-designed sizes and styles, or submit your own custom graphics.

- B Fully Customizable
- ➡ Free Delivery
- 🕭 On-Site Installation Available
- 🗲 Fast Turnaround

| 12″ ( | CIRCLE | \$5.99 |  |
|-------|--------|--------|--|
|-------|--------|--------|--|

18" CIRCLE.....\$13.48