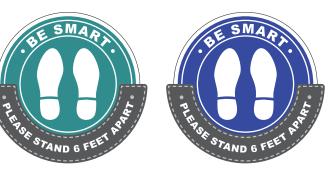

# Social Distancing Awareness SAFETY SIGNAGE

Be Smart, Stay Apart!

#### **CUSTOM FLOOR GRAPHICS**

Help keep social distancing top of mind with anti-skid floor decals. Choose a color from the options shown, customize our pre-designed sizes and styles, or submit your own custom graphics.

- B Fully Customizable
- ➡ Free Delivery
- 🕭 On-Site Installation Available
- 🗲 Fast Turnaround

| 12″ ( | CIRCLE | \$5.99 |  |
|-------|--------|--------|--|
|-------|--------|--------|--|

18" CIRCLE.....\$13.48