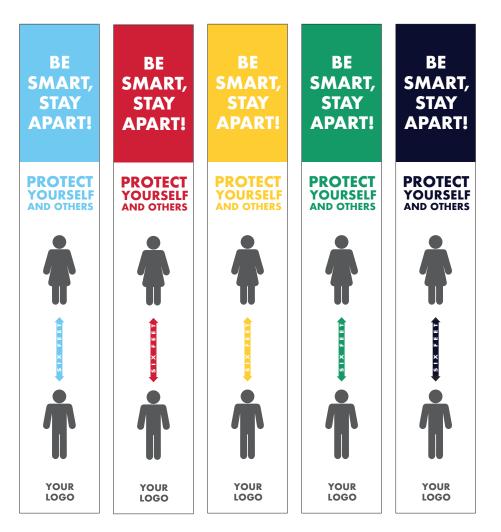

## **BOLLARD COVERS**

Be Smart, Stay Apart!

#### **BOLLARD COVERS**

Help patrons safely mind their distance with custom bollard covers. Choose a color from the options shown, customize our pre-designed sizes and styles, or submit your own custom graphics. Our template stands 46" tall and fits a 4" bollard. Templates are available to help with custom designs.

- B Fully Customizable
- ➡ Free Delivery
- 🕭 On-Site Installation Available
- 🗲 Fast Turnaround

BOLLARD COVER.....\$29.99 ea