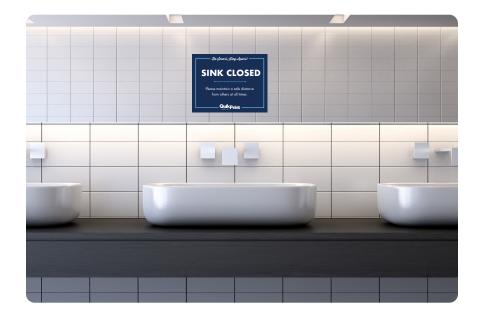

## **MIRROR CLINGS**

Sink Closed

#### SINK CLOSED DECALS

Help keep visitors distanced with sink closed decals. Choose a color from the options shown, customize our pre-designed sizes and styles, or submit your own custom graphics.

- Fully Customizable
- ➡ Free Delivery
- 🐣 On-Site Installation Available
- 🗲 Fast Turnaround

8.5x11.....\$2.85