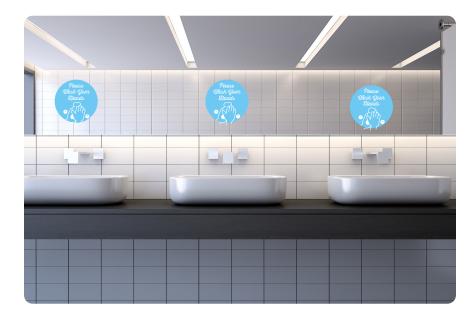

## **MIRROR CLINGS**

Wash Your Hands!

#### **PREVENTION MIRROR CLINGS**

Help keep prevention methods top of mind with bathroom mirror clings. Choose a color from the options shown, customize our pre-designed sizes and styles, or submit your own custom graphics.

- Fully Customizable
- ➡ Free Delivery
- 🕭 On-Site Installation Available
- 🗲 Fast Turnaround
- 4" CIRCLE......\$2.00
- 8″ CIRCLE......\$2.75