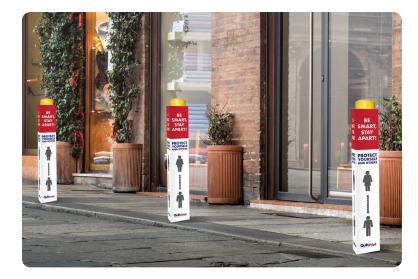

## **BOLLARD COVERS**

Be Smart, Stay Apart!

#### **BOLLARD COVERS**

Help patrons safely mind their distance with custom bollard covers. Choose a color from the options shown, customize our pre-designed sizes and styles, or submit your own custom graphics. Our template stands 46" tall and fits a 4" bollard. Templates are available to help with custom designs.

- B Fully Customizable
- ➡ Free Delivery
- 🕭 On-Site Installation Available
- 🗲 Fast Turnaround

BOLLARD COVER.....\$29.99 ea