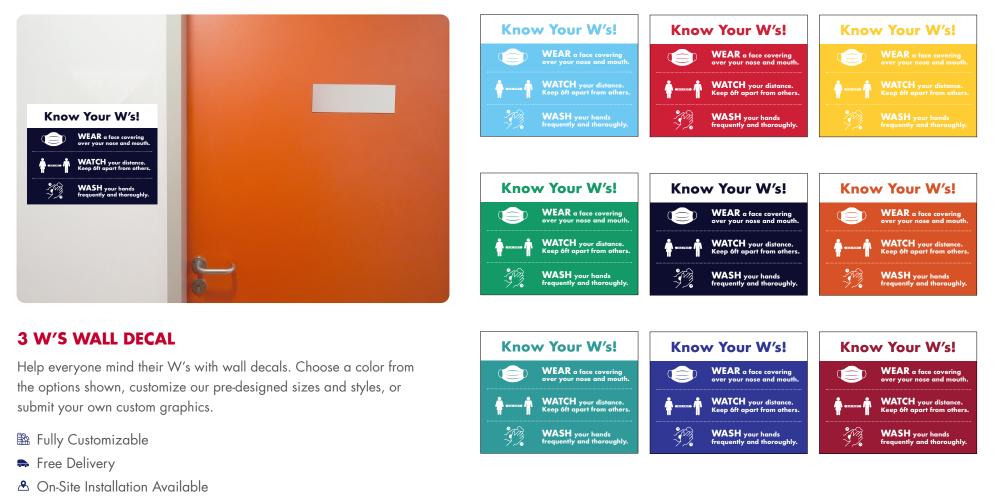

APHICS, USE OUR DESIGNS, OR HAVE OUR TEAM CREATE SOMETHING NEW FOR YOU!



#### Protective Measures



YOUR LOGO





YOUR LOGO

Protective Measures against the coronavirus





Be Smart, Stay Apart!



#### **COMMON AREA DECALS**

Help everyone remember to keep their distance in common areas with wall decals. Choose a color from the options shown, customize our pre-designed sizes and styles, or submit your own custom graphics. Printed on removable vinyl.

- B Fully Customizable
- ➡ Free Delivery
- 🕭 On-Site Installation Available
- 🗲 Fast Turnaround

| 8.5×11 | \$5.99 |
|--------|--------|
|--------|--------|

17x23.....\$13.48

### SUBMIT YOUR OWN CUSTOM GRAPHICS, USE OUR DESIGNS, OR HAVE OUR TEAM CREATE SOMETHING NEW FOR YOU!





**BE SMART** 

**STAY APART!** 



#### Know Your W's!



🗲 Fast Turnaround

8.5x11....\$5.99

17x23.....\$13.48



## **ELEVATOR DECALS**

Maximum Capacity



#### MAX CAPACITY ELEVATOR DECALS

Help keep visitors informed of new policies with elevator decals. Choose a color from the options shown, customize our pre-designed sizes and styles, or submit your own custom graphics. Printed on removable vinyl.

- B Fully Customizable
- ➡ Free Delivery
- 🕭 On-Site Installation Available
- 🗲 Fast Turnaround

8.5x11.....\$5.99

17x23.....\$13.48





## LOBBY BANNERS

**Elevator Protocol** 



#### **ELEVATOR PROTOCOL LOBBY BANNERS**

Help keep visitors informed of new capacity policies with elevator decals. Choose a color from the options shown, customize our pre-designed sizes and styles, or submit your own custom graphics.

- B Fully Customizable
-