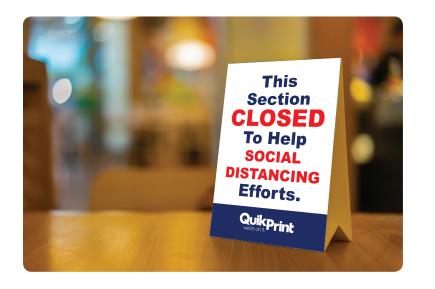

### **TABLE TENTS**

This Section Closed

#### **TABLE TENTS**

Help patrons safely find their seat with "this section closed" table tents. Choose a color from the options shown, customize our pre-designed sizes and styles, or submit your own custom graphics.

- B Fully Customizable
- ➡ Free Delivery
- 🗲 Fast Turnaround

| 5 TABLE TENTS  | \$7.50 ea |
|----------------|-----------|
| 10 TABLE TENTS | \$4.15 ea |
| 15 TABLE TENTS | \$3.10 ea |
| 20 TABLE TENTS | \$2.50 ea |
| 25 TABLE TENTS | \$2.20 ea |