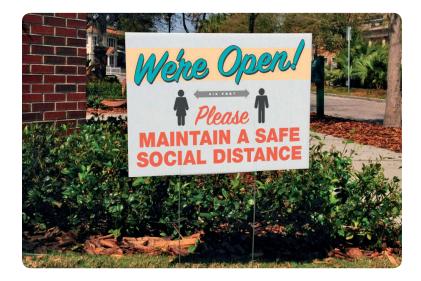

## **YARD SIGNS**

We're Open!

#### WE'RE OPEN YARD SIGNS

Let your customers know you're open with custom yard signs. Choose a color from the options shown, customize our pre-designed sizes and styles, or submit your own custom graphics. All prices below include wire H-stakes.

- B Fully Customizable
- ➡ Free Delivery
- 🗲 Fast Turnaround

|       | SINGLE SIDED | DOUBLE SIDED |
|-------|--------------|--------------|
| 17x23 | \$23.00ea    | \$41.00ea    |
| 23x35 | \$44.00ea    | \$80.00ea    |