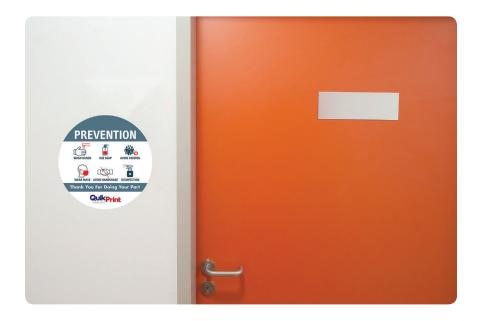

### Prevention Protocol

#### **PREVENTION WALL DECALS**

Help keep employees and customers informed with prevention protocol wall decals. Choose a color from the options shown, customize our pre-designed sizes and styles, or submit your own custom graphics. Printed on a removable vinyl.

- B Fully Customizable
- ➡ Free Delivery
- 🕭 On-Site Installation Available
- 🗲 Fast Turnaround

12" CIRCLE.....\$5.59