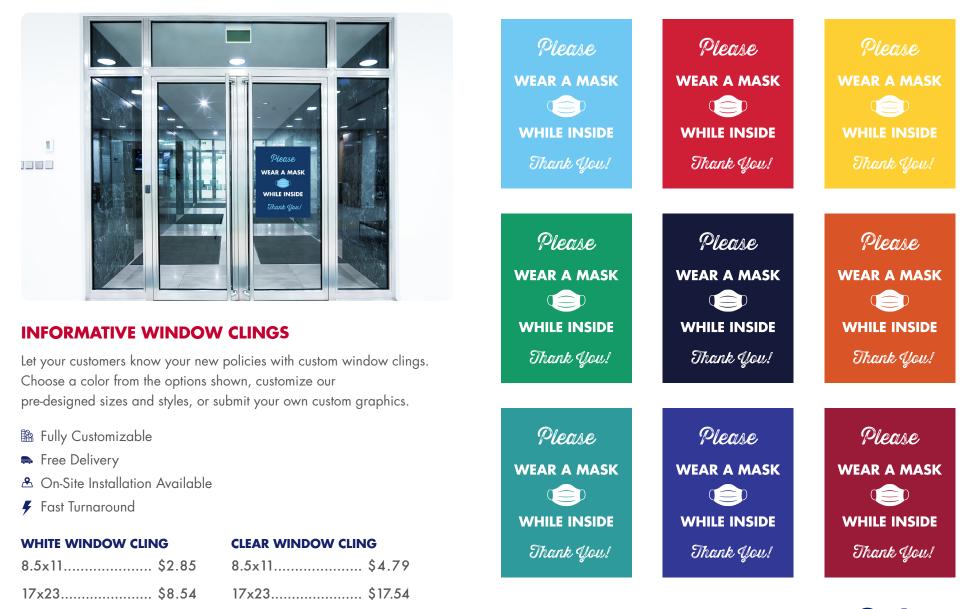

#### **INFORMATIVE WINDOW CLINGS**

Let your customers know you're open for business with custom window clings. Choose a color from the options shown, customize our pre-designed sizes and styles, or submit your own custom graphics.

- B Fully Customizable
- ➡ Free Delivery
- 🕭 On-Site Installation Available
- 🗲 Fast Turnaround

| WHITE WINDOW CLING | <b>CLEAR WINDOW CLI</b> | NG      |
|--------------------|-------------------------|---------|
| 8.5x11 \$2.8       | 35 8.5x11               | \$4.79  |
| 17x23 \$8.5        | 54 17x23                | \$17.54 |