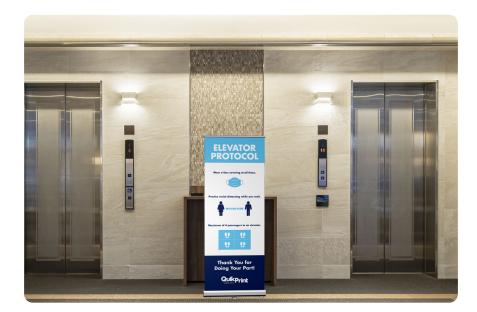

## LOBBY BANNERS

**Elevator Protocol** 

#### **ELEVATOR PROTOCOL LOBBY BANNERS**

Help keep visitors informed of new capacity policies with elevator decals. Choose a color from the options shown, customize our pre-designed sizes and styles, or submit your own custom graphics.