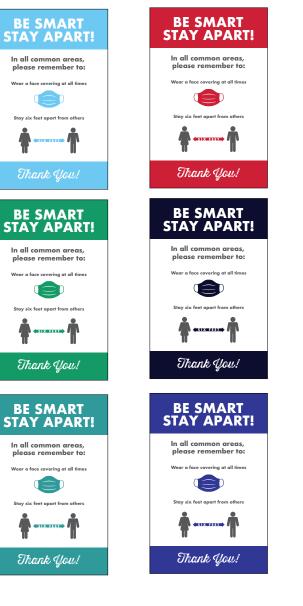

### Prevention Protocol

#### **PREVENTION WALL DECALS**

Help keep employees and customers informed with prevention protocol wall decals. Choose a color from the options shown, customize our pre-designed sizes and styles, or submit your own custom graphics. Printed on a removable vinyl.

- B Fully Customizable
- ➡ Free Delivery
- 🕭 On-Site Installation Available
- 🗲 Fast Turnaround

12" CIRCLE.....\$5.59