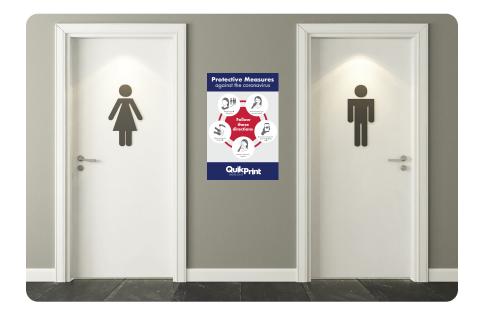

#### **Protective Measures**

#### **PROTECTIVE MEASURES WALL DECALS**

Help keep employees and customers informed with protective measures wall decals. Choose a color from the options shown, customize our pre-designed sizes and styles, or submit your own custom graphics. Printed on removable vinyl.

- B Fully Customizable
- ➡ Free Delivery
- 🕭 On-Site Installation Available
- 🗲 Fast Turnaround

| 8.5×11\$5.9 | 79 |
|-------------|----|
|             |    |

| 17x23 | 51; | 3.4 | 48 |
|-------|-----|-----|----|
|-------|-----|-----|----|