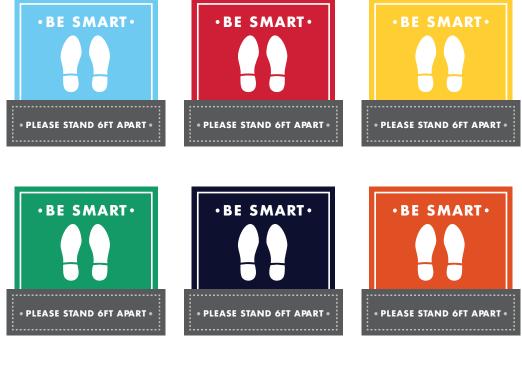

Be Smart, Stay Apart!

#### **CUSTOM FLOOR GRAPHICS**

Help keep social distancing top of mind with anti-skid floor decals. Choose a color from the options shown, customize our pre-designed sizes and styles, or submit your own custom graphics.

- B Fully Customizable
- ➡ Free Delivery
- 🕭 On-Site Installation Available
- 🗲 Fast Turnaround

| 12″ | SQUARE\$5.99 |
|-----|--------------|
|     |              |

18" SQUARE.....\$13.48

Logo Labels