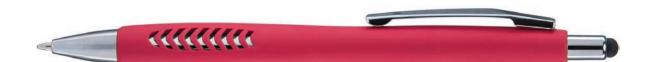

Product Name: AVALON SOFTY w/ STYLUS Imprint Type: Colorjet Item: ACO-C

Imprint: 1.75" x .276" Imprint Color: Full Color

## TO ACCURATELY REVIEW THE IMPRINT SIZE, PLEASE PRINT AND/OR VIEW THIS PDF AT 100%.

Product Information

Product Name: AVALON SOFTY w/ STYLUS Imprint Type: Colorjet Item: ACO-C

Imprint: 1.75" x .276" Imprint Color: Full Color

## TO ACCURATELY REVIEW THE IMPRINT SIZE, PLEASE PRINT AND/OR VIEW THIS PDF AT 100%.