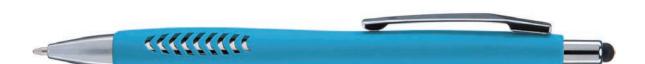

Product Name: AVALON SOFTY w/ STYLUS Imprint Type: Colorjet Item: ACO-C

Imprint: 1.75" x .276" Imprint Color: Full Color

## TO ACCURATELY REVIEW THE IMPRINT SIZE, PLEASE PRINT AND/OR VIEW THIS PDF AT 100%.

Product Information

Product Name: AVALON SOFTY w/ STYLUS Imprint Type: Colorjet Item: ACO-C

Imprint: 1.75" x .276" Imprint Color: Full Color

## TO ACCURATELY REVIEW THE IMPRINT SIZE, PLEASE PRINT AND/OR VIEW THIS PDF AT 100%.