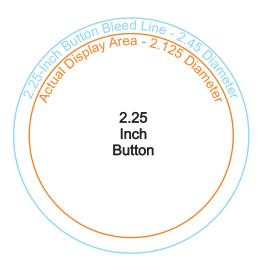

Product Name: 2.25" Round Button Imprint Type: Full Color Digital

Imprint: 2.45" Diameter Imprint Color: CMYK

Your design is the most important part of your button. The display area is the front flat area of the button, before it starts to curve around the edge of the button. The bleed area is so that your background colors go all the way around the edge of the button to the back.