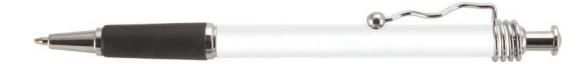

Product Information

Product Name: JAZZ (CHROME) Imprint Type: Digital CMYK Item: PSD

Bleed: 3.20" x 1.17" Safe Area: 2.75" x 1.00"