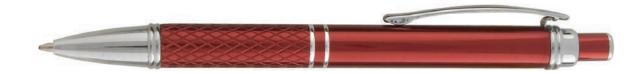

## TO ACCURATELY REVIEW THE IMPRINT SIZE, PLEASE PRINT AND/OR VIEW THIS PDF AT 100%.

Product Name: PHOENIX Imprint Type: Laser Engraved Item: LHA-LM

Imprint: 1.875" x .437" Imprint Color: Silver