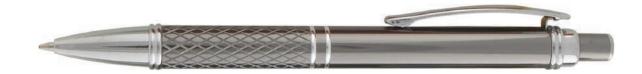

Product Name: PHOENIX Imprint Type: Laser Engraved Item: LHA-LM

Imprint: 1.875" x .437" Imprint Color: Silver

## TO ACCURATELY REVIEW THE IMPRINT SIZE, PLEASE PRINT AND/OR VIEW THIS PDF AT 100%.

Product Name: PHOENIX Imprint Type: Laser Engraved Item: LHA-LM

Imprint: 1.875" x .437" Imprint Color: Silver

## TO ACCURATELY REVIEW THE IMPRINT SIZE, PLEASE PRINT AND/OR VIEW THIS PDF AT 100%.