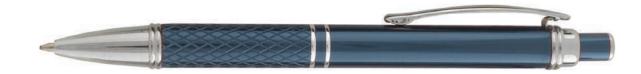

## TO ACCURATELY REVIEW THE IMPRINT SIZE, PLEASE PRINT AND/OR VIEW THIS PDF AT 100%.

Product Name: PHOENIX Imprint Type: Laser Engraved Item: LHA-LM

Imprint: 1.875" x .437" Imprint Color: Silver