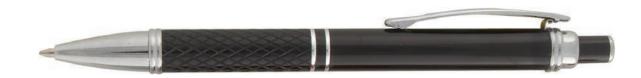

## TO ACCURATELY REVIEW THE IMPRINT SIZE, PLEASE PRINT AND/OR VIEW THIS PDF AT 100%.

Product Name: PHOENIX Imprint Type: Laser Engraved Item: LHA-LM

Imprint: 1.875" x .437" Imprint Color: Silver

Product Name: PHOENIX Imprint Type: Laser Engraved Item: LHA-LM

Imprint: 1.875" x .437" Imprint Color: Silver