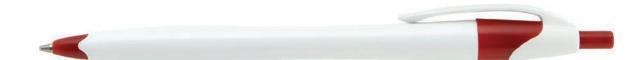

Product Name: STRATUS CLASSIC Imprint Type: ColorJet Item: PCS-C

Imprint: 1.5" x .236" Imprint Color: Full Color

## TO ACCURATELY REVIEW THE IMPRINT SIZE, PLEASE PRINT AND/OR VIEW THIS PDF AT 100%.

Product Name: STRATUS CLASSIC Imprint Type: ColorJet Item: PCS-C

Imprint: 1.5" x .236" Imprint Color: Full Color

## TO ACCURATELY REVIEW THE IMPRINT SIZE, PLEASE PRINT AND/OR VIEW THIS PDF AT 100%.