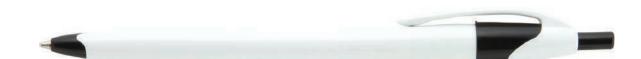

Product Name: STRATUS CLASSIC Imprint Type: ColorJet Item: PCS-C

Imprint: 1.5" x .236" Imprint Color: Full Color

## TO ACCURATELY REVIEW THE IMPRINT SIZE, PLEASE PRINT AND/OR VIEW THIS PDF AT 100%.

Product Name: STRATUS CLASSIC Imprint Type: ColorJet Item: PCS-C

Imprint: 1.5" x .236" Imprint Color: Full Color

## TO ACCURATELY REVIEW THE IMPRINT SIZE, PLEASE PRINT AND/OR VIEW THIS PDF AT 100%.