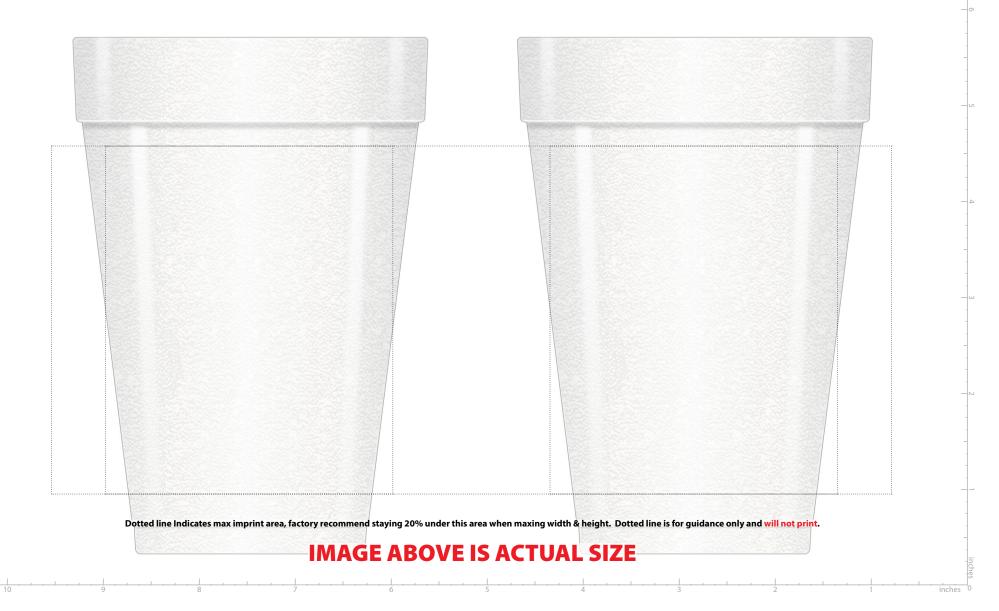

| PRODUCT     | Product Name: 16oz Foam Cup    | Imprint Type: Full Color Digital | . |
|-------------|--------------------------------|----------------------------------|---|
| INFORMATION | Imprint Location: Double Sided | Imprint Color: CMYK              | - |

## **IMPORTANT ARTWORK INFORMATION**

We strongly encourage vector artwork or high resolution images with a minimum of 300dpi/150lpi in the following formats: TIF, PNG, EPS, PDF, AI, PS. Text smaller than 7 point may fill and be illegible. Files containing text must include fonts or text converted to paths. Artwork must be sized to approximate imprint area for best results. Electronic proofs may vary based on computer settings and may affect color, quality and distortion based on what is shown here.