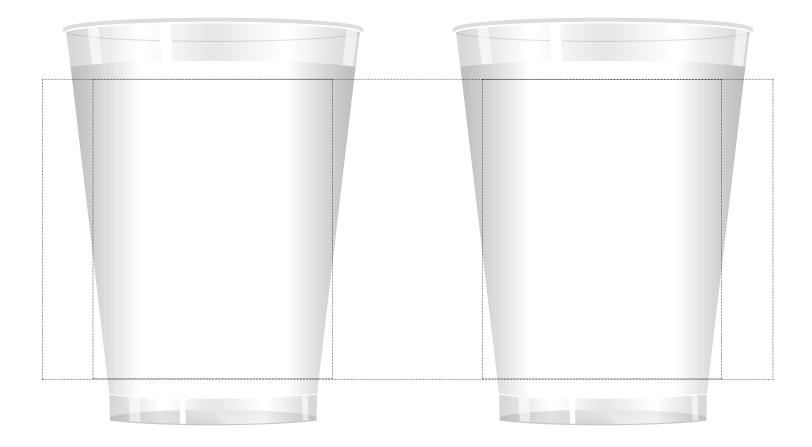

PRODUCT INFORMATION

| Product Name: 12oz Frost Flex Cups   | SPC# EXVZZ-UGYYQ  |
|--------------------------------------|-------------------|
| Imprint Type: Spot Color Screenprint | Imprint Color(s): |

## **IMAGE ABOVE IS ACTUAL SIZE**

We strongly encourage vector artwork or high resolution images with a minimum of 300dpi/150lpi in the following formats: TIF, PNG, EPS, PDF, AI, PS. Text smaller than 7 point may fill and be illegible. Dotted line indicates max imprint area. We recommend staying 20% under this area when maximizing width and height. Dotted line is for guidance only, and will not print.