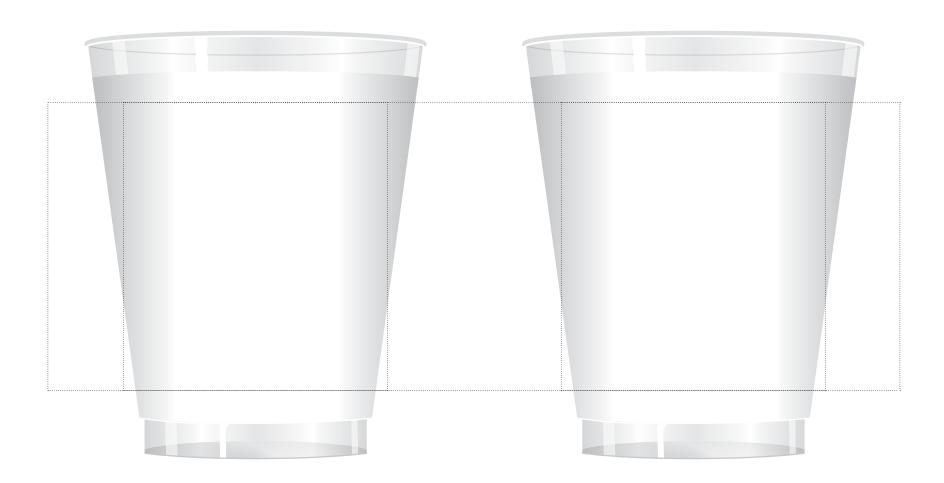

PRODUCT INFORMATION

Product Name: 16oz Frost Flex Cups

SPC# EKKXZ-UCJGT

Imprint Type: Spot Color Screenprint

Imprint Color(s):

## **IMAGE ABOVE IS ACTUAL SIZE**

We strongly encourage vector artwork or high resolution images with a minimum of 300dpi/150lpi in the following formats: TIF, PNG, EPS, PDF, AI, PS. Text smaller than 7 point may fill and be illegible. Dotted line indicates max imprint area. We recommend staying 20% under this area when maximizing width and height. Dotted line is for guidance only, and will not print.