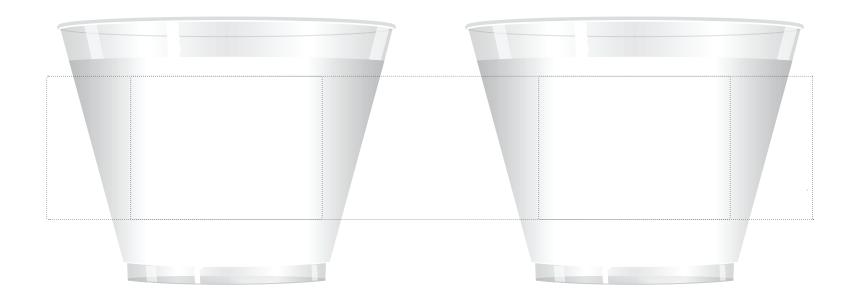

PRODUCT INFORMATION

Product Name: 9oz Frost Flex Cups SPC# EAYYZ-VTJSS

Imprint Type: Spot Color Screenprint Imprint Color(s):

## **IMAGE ABOVE IS ACTUAL SIZE**

We strongly encourage vector artwork or high resolution images with a minimum of 300dpi/150lpi in the following formats: TIF, PNG, EPS, PDF, AI, PS. Text smaller than 7 point may fill and be illegible. Dotted line indicates max imprint area. We recommend staying 20% under this area when maximizing width and height. Dotted line is for guidance only, and will not print.