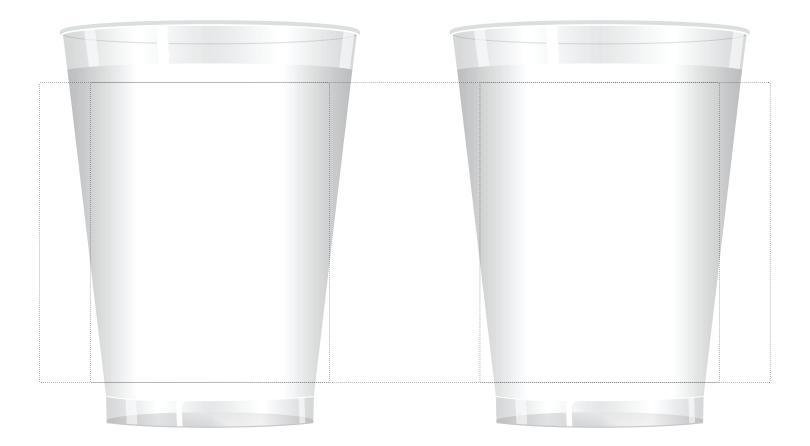

| PRODUCT<br>INFORMATION | Product Name: 12oz Frost Flex Cups | SPC# CDPQR-WKCSS       |  |
|------------------------|------------------------------------|------------------------|--|
|                        | Imprint Type: Full Color Digital   | Imprint Color(s): CMYK |  |

## **IMAGE ABOVE IS ACTUAL SIZE**

We strongly encourage vector artwork or high resolution images with a minimum of 300dpi/150lpi in the following formats: TIF, PNG, EPS, PDF, AI, PS. Text smaller than 7 point may fill and be illegible. Dotted line indicates max imprint area. We recommend staying 20% under this area when maximizing width and height. Dotted line is for guidance only, and will not print.