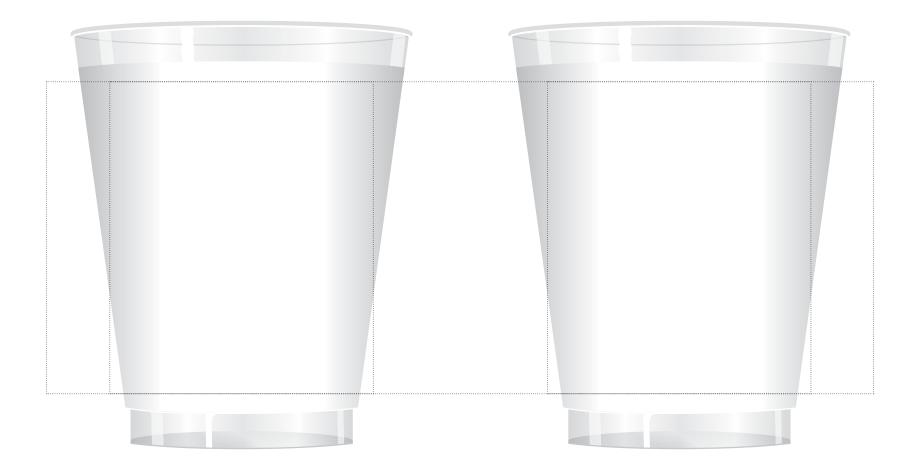

| PRODUCT<br>INFORMATION | Product Name: 16oz Frost Flex Cups | SPC# CSJGR-WFLRU or XLFCZ-TWJDS |  |
|------------------------|------------------------------------|---------------------------------|--|
|                        | Imprint Type: Full Color Digital   | Imprint Color(s): CMYK          |  |

## **IMAGE ABOVE IS ACTUAL SIZE**

We strongly encourage vector artwork or high resolution images with a minimum of 300dpi/150lpi in the following formats: TIF, PNG, EPS, PDF, AI, PS. Text smaller than 7 point may fill and be illegible. Dotted line indicates max imprint area. We recommend staying 20% under this area when maximizing width and height. Dotted line is for guidance only, and will not print.