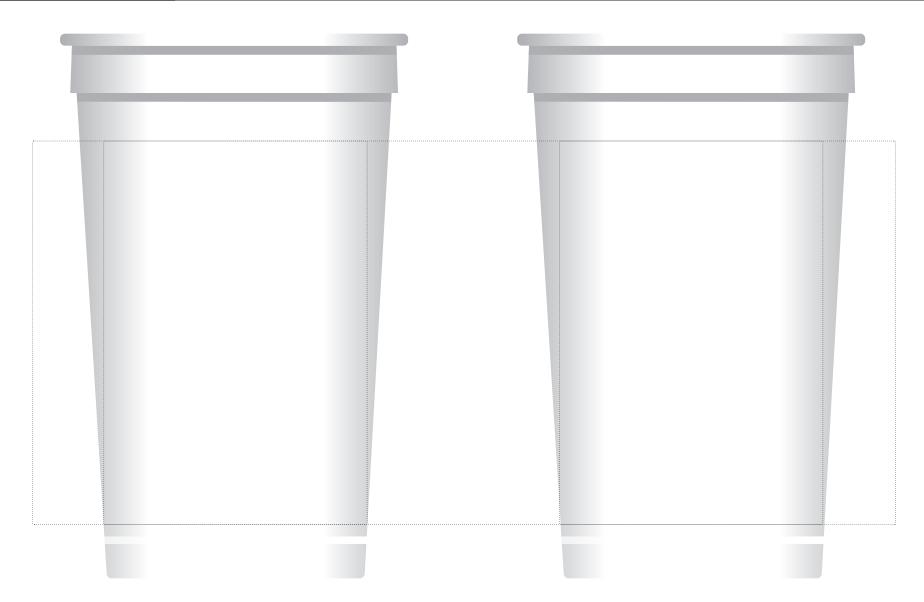

PRODUCT INFORMATION

Product Name: 22oz Stadium Cups - White

Imprint Type: Spot Color Screenprint

Imprint Color(s):

SPC# DMTQT-TZCBO

## **IMAGE ABOVE IS ACTUAL SIZE**

We strongly encourage vector artwork or high resolution images with a minimum of 300dpi/150lpi in the following formats: TIF, PNG, EPS, PDF, AI, PS. Text smaller than 7 point may fill and be illegible. Dotted line indicates max imprint area. We recommend staying 20% under this area when maximizing width and height. Dotted line is for guidance only, and will not print.