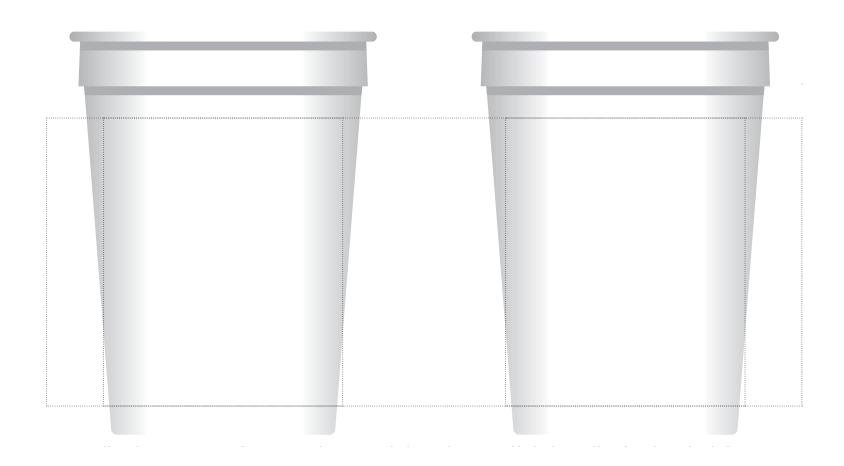

PRODUCT INFORMATION

Product Name: 12oz Stadium Cups - White SPC# BMKDQ-YCRDV

Imprint Type: Spot Color Screenprint Imprint Color(s):

## **IMAGE ABOVE IS ACTUAL SIZE**

We strongly encourage vector artwork or high resolution images with a minimum of 300dpi/150lpi in the following formats: TIF, PNG, EPS, PDF, AI, PS. Text smaller than 7 point may fill and be illegible. Dotted line indicates max imprint area. We recommend staying 20% under this area when maximizing width and height. Dotted line is for guidance only, and will not print.