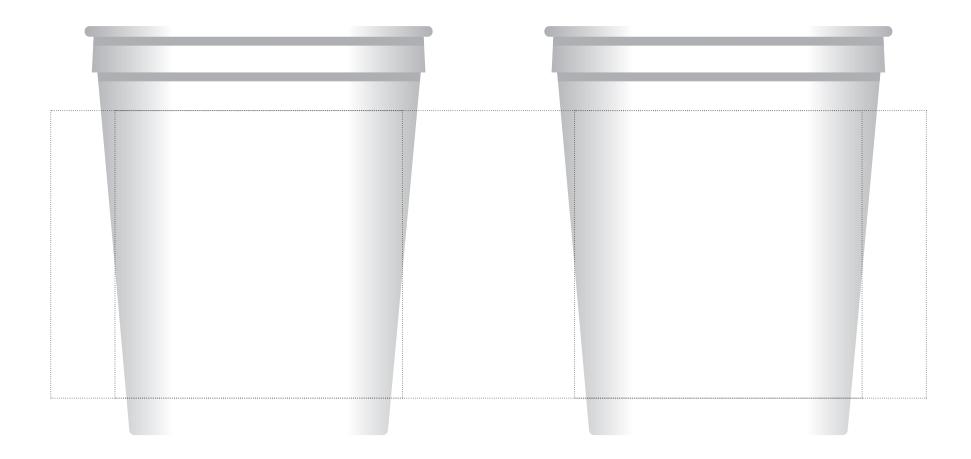

PRODUCT INFORMATION

Product Name: 16oz Stadium Cups - White SPC# DMTQT-WZVYP

Imprint Type: Spot Color Screenprint Imprint Color(s):

## **IMAGE ABOVE IS ACTUAL SIZE**

We strongly encourage vector artwork or high resolution images with a minimum of 300dpi/150lpi in the following formats: TIF, PNG, EPS, PDF, AI, PS. Text smaller than 7 point may fill and be illegible. Dotted line indicates max imprint area. We recommend staying 20% under this area when maximizing width and height. Dotted line is for guidance only, and will not print.