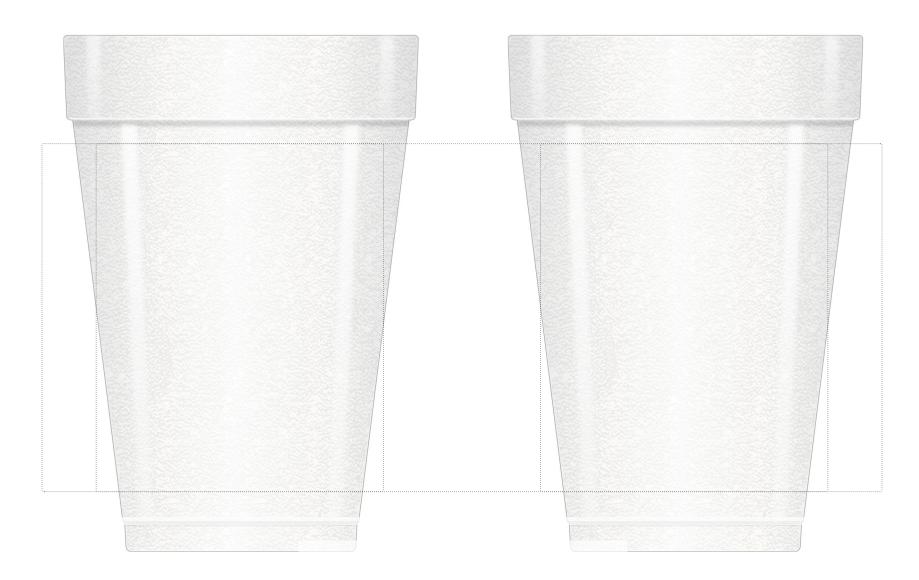

| PRODUCT     | Product Name: 16oz Foam          | SPC# CXNNS-XBRCS       |  |
|-------------|----------------------------------|------------------------|--|
| INFORMATION | Imprint Type: Full Color Digital | Imprint Color(s): CMYK |  |

## **IMAGE ABOVE IS ACTUAL SIZE**

We strongly encourage vector artwork or high resolution images with a minimum of 300dpi/150lpi in the following formats: TIF, PNG, EPS, PDF, AI, PS. Text smaller than 7 point may fill and be illegible. Dotted line indicates max imprint area. We recommend staying 20% under this area when maximizing width and height. Dotted line is for guidance only, and will not print.